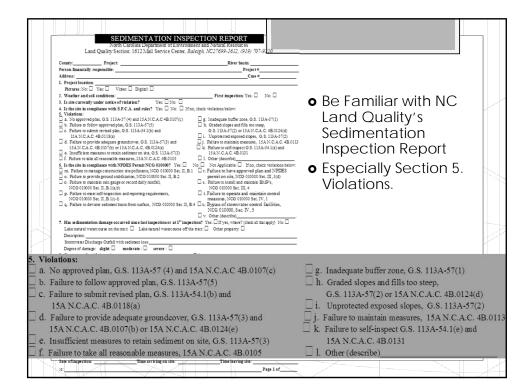

|           |  |  |
| 1333                       | NOVA        | Coves Inc.                     | The Coves at Umstead | 100 Jones St              | 59129          | 346967               | RF                        | 4/10/2013      | \$7,500.00        | \$0.00    |  |  |
| 1333                       | NOCV-<br>FA | Coves Inc.                     | The Coves at Umstead | 100 Jones St              | 59129          | 346967               | LW                        | 4/25/2013      | \$127,500.00      | \$0.00    |  |  |
|                            |             |                                |                      |                           |                |                      |                           |                |                   |           |  |  |