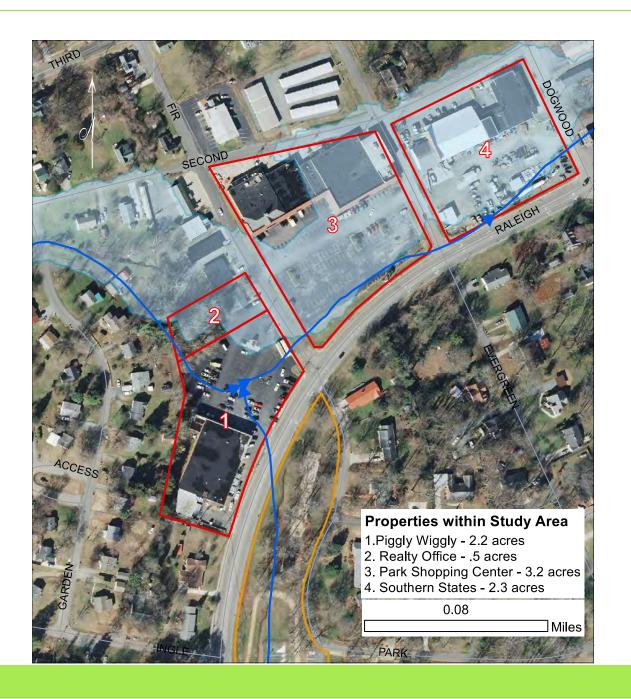

#### Loves Creek Watershed Community Stewardship



Catherine Deininger and Karen Hall, Biocenosis LLC



#### Loves Creek Watershed Stewards



Leveraging people and resources for innovative community projects

























#### Loves Creek Watershed Stewards



### Boling Lane Park Stormwater BMP Project



# Water Quality Issues / Stormwater BMP (EPA Section 319)









#### **Constructed Wetlands**



#### **Bioretention Cells**



#### **Constructed Stormwater Wetlands**





#### Constructed Stormwater Wetlands



## Park Shopping Center Feasibility Study (Clean Water Management Trust Fund)





## Water Resource Planning Project (EPA Section 205 J)







### Green Growth Toolbox meeting











cky River Basalt Bluffs & Levees
4. Brush Creek Aquatic Habitat / Deep River





### Future Floodplain Park (Environmental Enhancement Grant)





New Proposed Project Site: Concept Plan Removal of kudzu Naturalization of farm pond Enhancement of floodplain Protection of wetlands Project Area Farm rubbish 240 320 House footprint stream wetlands railroad old construction pond - proposed Siler City floodplain trail Floodplain\_Enhancement — — Educational trail Kudzu Future parking

## Thank you

#### **Grant Funding**

- NC Section 319 NonPoint Source Pollution Control
- NC 205 J Water Quality Planning Grant
- NC Attorney General's Office
   Environmental Enhancement Grant
- Clean Wat