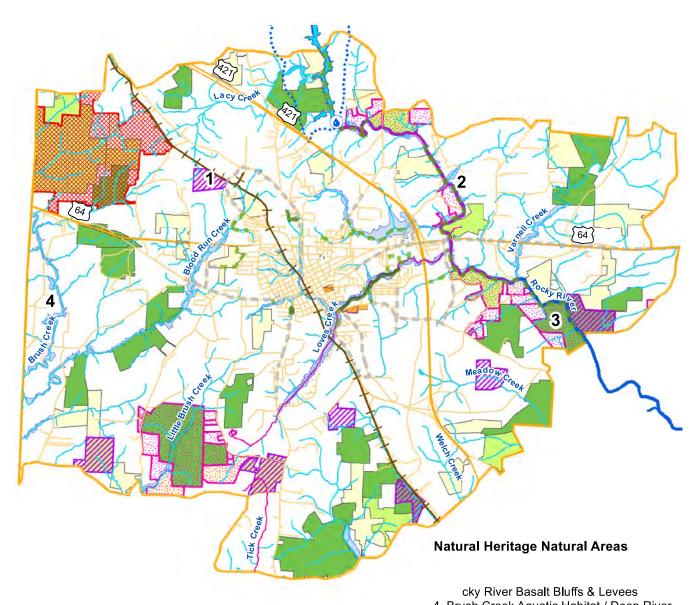

### Green Growth Toolbox meeting

cky River Basalt Bluffs & Levees
4. Brush Creek Aquatic Habitat / Deep River