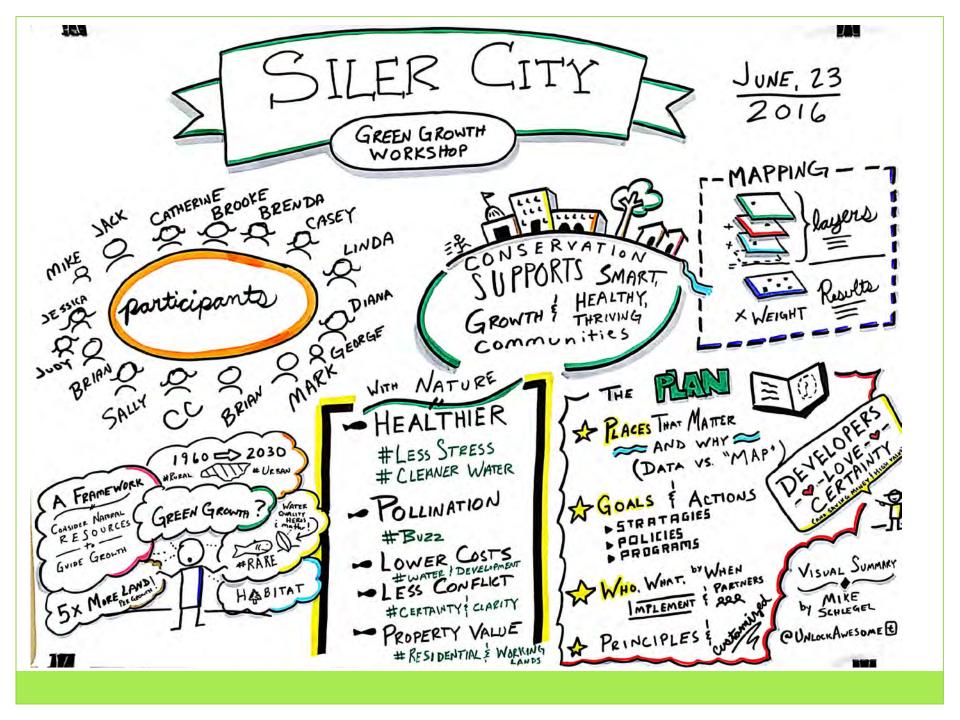

### Green Growth Toolbox meeting

cky River Basalt Bluffs & Levees
4. Brush Creek Aquatic Habitat / Deep River